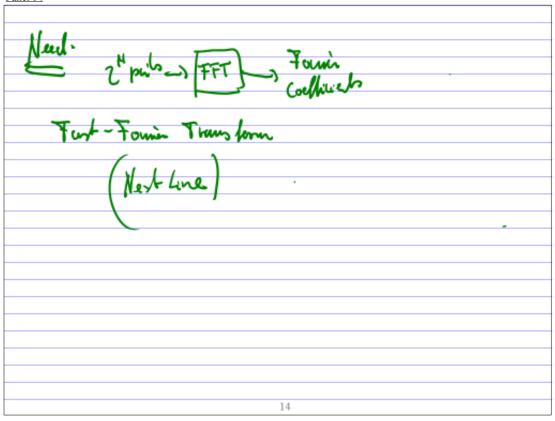

Panel 3



## Panel 4







Det A sequence in: [-17, 17] -> IR of R-intble hundrows is mean-square convergent & P 14 1 fr - [ ] - 0 cm m-100 or In 12 } Def A sequence of of functions countrys to face M & - + F poulline except of XEE and ME = 0 Ex. f. (x) = x" x & [0,1). Does 4n -> f 7 No. 2(1)=1 fu - 1 0.e. ) yes ( (813)-0] 1 fu - t 1 3 (f'-0) 1/x = 2 x 9 Panel 8 Thu. It in - f (come unitarily) her in the It for the for the It is Revelle and In is the Forrier levis of f then f is t ( lus, fantae) with f' count, then Formin servis of = ) I witnowly













| Panel 15                                |                                      |
|-----------------------------------------|--------------------------------------|
|                                         |                                      |
|                                         |                                      |
|                                         |                                      |
|                                         |                                      |
|                                         |                                      |
|                                         |                                      |
|                                         |                                      |
|                                         |