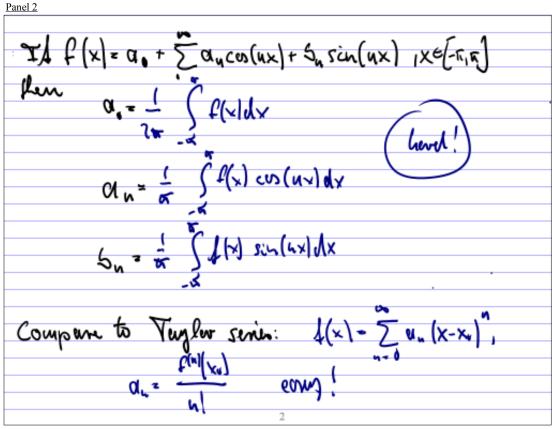

## Panel 4

Det A sequence in: [-17, 17] -> IR of R-intble hundrows is mean-square convergent & P 14 1 fr - [ ] - 0 cm m-100 or In 12 } Def A sequence of of functions countrys to face M & - + F poulline except of XEE and ME = 0 Ex. f. (x) = x" x & [0,1). Does 4n -> f 7 No. 2(1)=1 fu - 1 0.e. ) yes ( (813)-0] 1 fu - t 1 3 (f'-0) 1/x = 2 x 9 Panel 8 Thu. It in - f (come unitarily) her in the It for the for the It is Revelle and In is the Forrier levis of f then f is t ( lus, fantae) with f' count, then Formin servis of = ) I witnowly