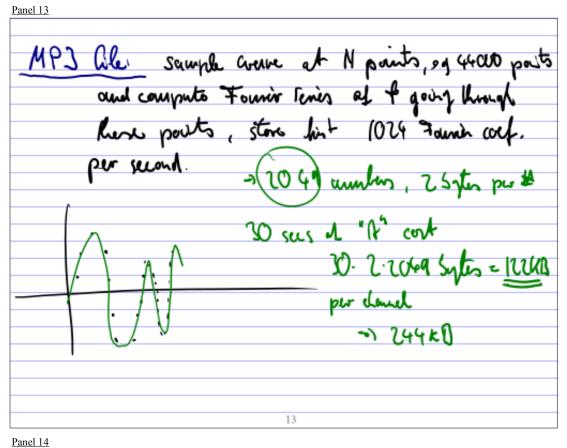

Panel 3



## Panel 4







Det A sequence in: [-17, 17] -> IR of R-intble hundrows is mean-square convergent & P 14 1 fr - [ ] - 0 cm m-100 or In 12 } Def A sequence of of functions countrys to face M & - + F poulline except of XEE and ME = 0 Ex. f. (x) = x" x & [0,1). Does 4n -> f 7 No. 2(1)=1 fu - 1 0.e. ) yes ( (813)-0] 1 fu - t 1 3 (f'-0) 1/x = 2 x 9 Panel 8 Thu. It in - f (come unitarily) her in the It for the for the It is Revelle and In is the Forrier levis of f then f is t ( lus, fantae) with f' count, then Formin servis of = ) I witnowly













| Panel 15                                |                                      |
|-----------------------------------------|--------------------------------------|
|                                         |                                      |
|                                         |                                      |
|                                         |                                      |
|                                         |                                      |
|                                         |                                      |
|                                         |                                      |
|                                         |                                      |
|                                         |