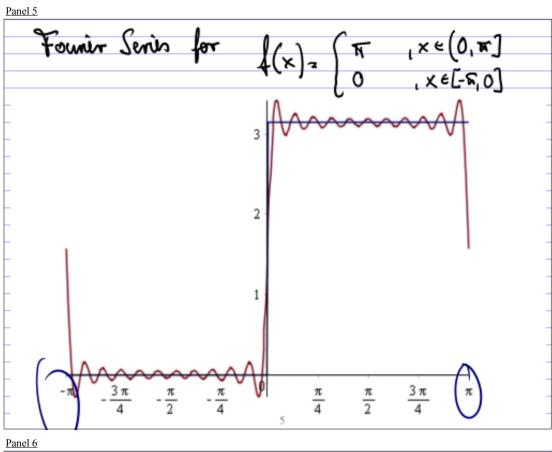

Panel 3



## Panel 4







Det A sequence in: [-17, 17] -> IR of R-intble hundrows is mean-square convergent & P 14 1 fr - [ ] - 0 cm m-100 or In 12 } Def A sequence of of functions countrys to face M & - + F poulline except of XEE and ME = 0 Ex. f. (x) = x" x & [0,1). Does 4n -> f 7 No. 2(1)=1 fu - 1 0.e. ) yes ( (813)-0] 1 fu - t 1 3 (f'-0) 1/x = 2 x 9 Panel 8 Thu. It in - f (come unitarily) her in the It for the for the It is Revelle and In is the Forrier levis of f then f is t ( lus, fantae) with f' count, then Formin servis of = ) I witnowly













| Panel 15                                |                                      |
|-----------------------------------------|--------------------------------------|
|                                         |                                      |
|