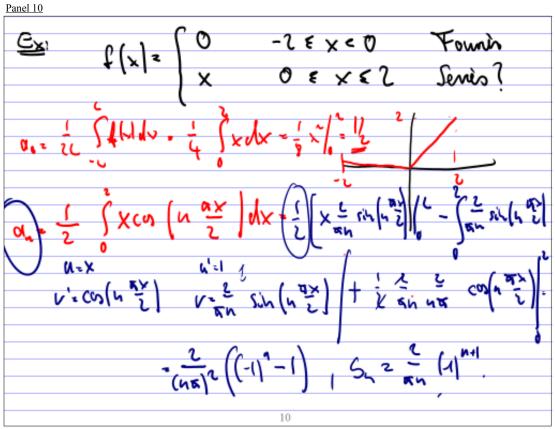

Panel 3



## Panel 4







Det A sequence in: [-17, 17] -> IR of R-intble hundrows is mean-square convergent & P 14 1 fr - [ ] - 0 cm m-100 or In 12 } Def A sequence of of functions countrys to face M & - + F poulline except of XEE and ME = 0 Ex. f. (x) = x" x & [0,1). Does 4n -> f 7 No. 2(1)=1 fu - 1 0.e. ) yes ( (813)-0] 1 fu - t 1 3 (f'-0) 1/x = 2 x 9 Panel 8 Thu. It in - f (come unitarily) her in the It for the for the It is Revelle and In is the Forrier levis of f then f is t ( lus, fantae) with f' count, then Formin servis of = ) I witnowly













| Panel 15                                |                                      |
|-----------------------------------------|--------------------------------------|
|                                         |                                      |
|                                         |                                      |
|                                         |                                      |
|                                         |                                      |
|                                         |                                      |
|                                         |                                      |
|                                         |                                      |
|                                         |