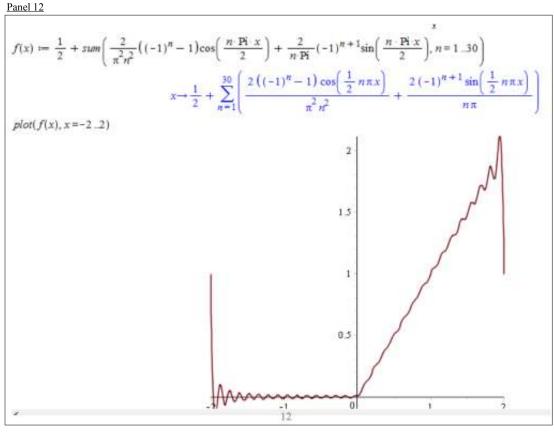

## Panel 4

Det A sequence in: [-17, 17] -> IR of R-intble hundrows is mean-square convergent & P 14 1 fr - [ ] - 0 cm m-100 or In 12 } Def A sequence of of functions countrys to face M & - + F poulline except of XEE and ME = 0 Ex. f. (x) = x" x & [0,1). Does 4n -> f 7 No. 2(1)=1 fu - 1 0.e. ) yes ( (813)-0] 1 fu - t 1 3 (f'-0) 1/x = 2 x 9 Panel 8 Thu. It in - f (come unitarily) her in the It for the for the It is Revelle and In is the Forrier levis of f then f is t ( lus, fantae) with f' count, then Formin servis of = ) I witnowly