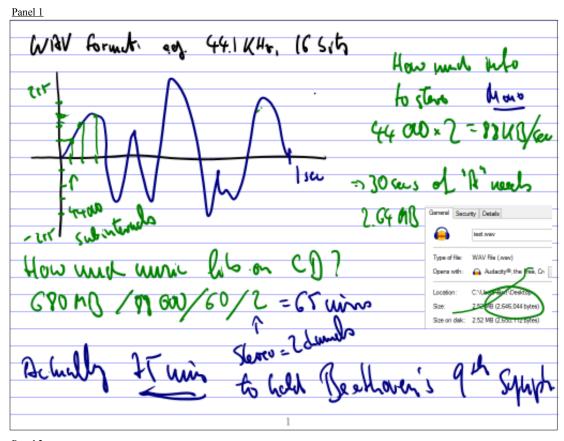

| Panel 15                                |                                      |
|-----------------------------------------|--------------------------------------|
|                                         |                                      |
|                                         |                                      |
|                                         |                                      |
|                                         |                                      |
|                                         |                                      |
|                                         |                                      |
|                                         |                                      |
|                                         |                                      |
|                                         |                                      |
|                                         |                                      |
|                                         |                                      |
|                                         |                                      |
|                                         |                                      |
| gustafso/s2012/2270/web-projects/Gucker | t-audio-compression-syd-mdct-MP3.pdf |
| <u> </u>                                |                                      |
|                                         |                                      |
|                                         |                                      |
|                                         |                                      |
|                                         |                                      |
|                                         |                                      |
|                                         |                                      |
|                                         |                                      |
|                                         |                                      |
|                                         |                                      |
|                                         |                                      |
|                                         |                                      |
|                                         |                                      |
|                                         |                                      |
|                                         | 15                                   |