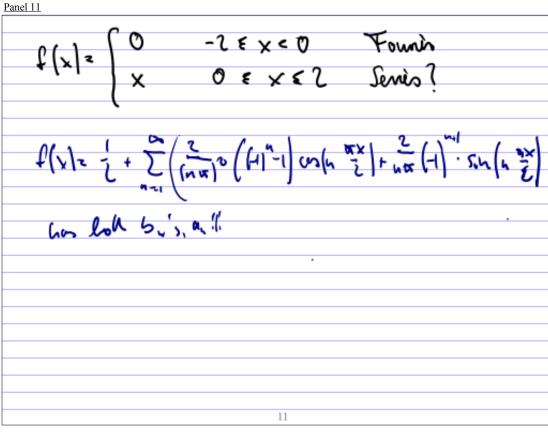

## Panel 4

Det A sequence in: [-17, 17] -> IR of R-intble hundrows is mean-square convergent & P 14 1 fr - [ ] - 0 cm m-100 or In 12 } Def A sequence of of functions countrys to face M & - + F poulline except of XEE and ME = 0 Ex. f. (x) = x" x & [0,1). Does 4n -> f 7 No. 2(1)=1 fu - 1 0.e. ) yes ( (813)-0] 1 fu - t 1 3 (f'-0) 1/x = 2 x 9 Panel 8 Thu. It in - f (come unitarily) her in the It for the for the It is Revelle and In is the Forrier levis of f then f is t ( lus, fantae) with f' count, then Formin servis of = ) I witnowly