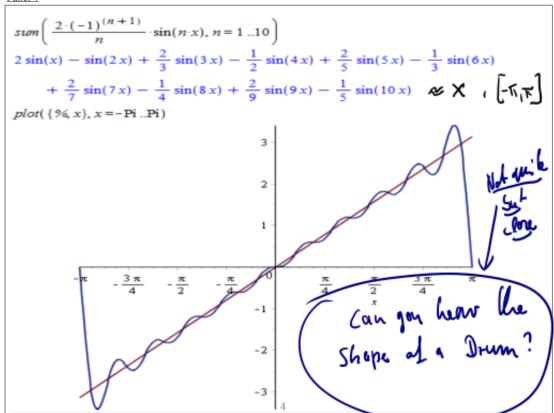

## Panel 4

Det A sequence in: [-17, 17] -> IR of R-intble hundrows is mean-square convergent & P 14 1 fr - [ ] - 0 cm m-100 or In 12 } Def A sequence of of functions countrys to face M & - + F poulline except of XEE and ME = 0 Ex. f. (x) = x" x & [0,1). Does 4n -> f 7 No. 2(1)=1 fu - 1 0.e. ) yes ( (813)-0] 1 fu - t 1 3 (f'-0) 1/x = 2 x 9 Panel 8 Thu. It in - f (come unitarily) her in the It for the for the It is Revelle and In is the Forrier levis of f then f is t ( lus, fantae) with f' count, then Formin servis of = ) I witnowly